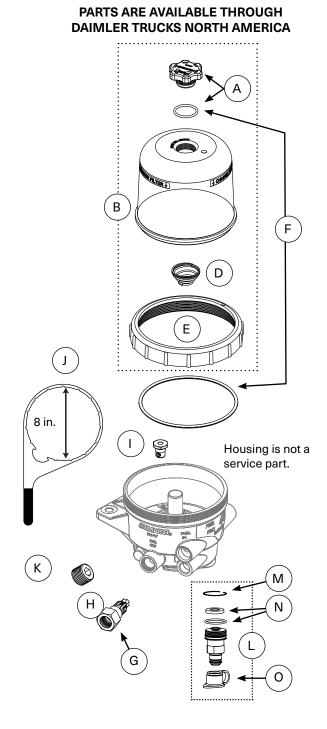

## FUEL PRO® 487 SERVICE PART NUMBERS

A Clarience Technologies Company

| SERVICE PARTS AND KITS |                                                                                               |                                                                                                                                |  |  |  |
|------------------------|-----------------------------------------------------------------------------------------------|--------------------------------------------------------------------------------------------------------------------------------|--|--|--|
| Α                      | DVC 240023DAV                                                                                 | Vent Cap Service Kit (vent cap and o-ring)                                                                                     |  |  |  |
| В                      | DVC 482044                                                                                    | Cover Service Kit (Collar, Spring, Vent Cap<br>and Vent Cap O-ring - Collar o-ring not<br>included)                            |  |  |  |
| С                      | DVC 482046DAV                                                                                 | Cover with Red Stripe and Black Band<br>(Collar, Spring, Vent Cap and Vent Cap<br>O-ring, Collar o-ring)                       |  |  |  |
| C                      |                                                                                               |                                                                                                                                |  |  |  |
| D                      | DVC 380056                                                                                    | Filter Spring                                                                                                                  |  |  |  |
| Е                      | DVC 482003                                                                                    | Collar                                                                                                                         |  |  |  |
| F                      | DVC 482022                                                                                    | O-Ring Service Kit (Vent Cap/Cover)                                                                                            |  |  |  |
| G                      | DVC 101132                                                                                    | Check Valve Service Kit (Ball, Spring, and Retainer)                                                                           |  |  |  |
| G C                    |                                                                                               |                                                                                                                                |  |  |  |
| Н                      | DVC 482012                                                                                    | Check Valve Assembly (M22)<br>(Body and Check Valve Service Kit)                                                               |  |  |  |
| H DOM D                |                                                                                               |                                                                                                                                |  |  |  |
| I                      | DVC 482010SVC                                                                                 | Bypass Valve                                                                                                                   |  |  |  |
| J                      | DVC 482017                                                                                    | Collar Wrench                                                                                                                  |  |  |  |
| K                      | DVC 020909                                                                                    | Plug                                                                                                                           |  |  |  |
| L                      | DVC 485022DAV                                                                                 | Quick Connect Drain Valve - Includes: valve<br>body, retaining ring (N), both seals (O),<br>drain valve and protective cap (P) |  |  |  |
| М                      | DVC 485025DAV                                                                                 | Retaining Ring                                                                                                                 |  |  |  |
| N                      | DVC 485021DAV                                                                                 | Drain Valve Seal Service Kit                                                                                                   |  |  |  |
| 0                      | DVC 102712DAV                                                                                 | Drain Valve Dust Cap                                                                                                           |  |  |  |
|                        | Pre-heater, Overnight Heater, and Water in Fuel Sensor (WIF) information is on the next page. |                                                                                                                                |  |  |  |