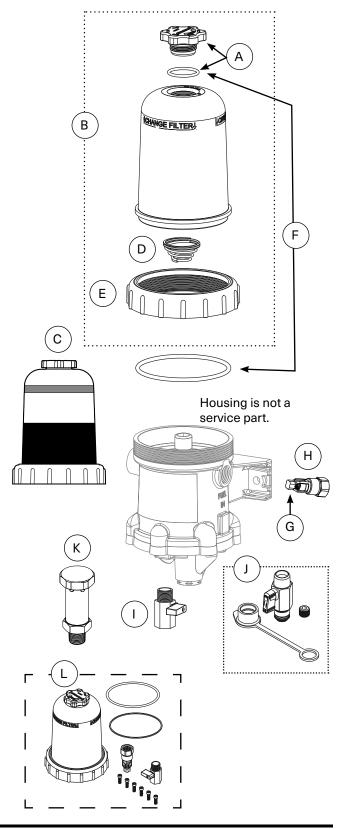

A Clarience Technologies Company

|   | SERVICE PARTS AND KITS                                                                                                    |                                                                                                                                                                                                                      |  |  |  |
|---|---------------------------------------------------------------------------------------------------------------------------|----------------------------------------------------------------------------------------------------------------------------------------------------------------------------------------------------------------------|--|--|--|
| Α | 240023DAV                                                                                                                 | Vent Cap Service Kit (vent cap and o-ring)                                                                                                                                                                           |  |  |  |
| В | 103100DAV                                                                                                                 | Cover Service Kit (Collar, Spring, Vent Cap and Vent Cap O-ring - Collar o-ring not included)                                                                                                                        |  |  |  |
| С | 103101DAV                                                                                                                 | Cover with Red Stripe and Black Band (Collar,<br>Spring, Vent Cap and Vent Cap O-ring, Collar<br>o-ring)                                                                                                             |  |  |  |
| D | 380056DAV                                                                                                                 | Filter Spring                                                                                                                                                                                                        |  |  |  |
| Е | 102425DAV                                                                                                                 | Collar                                                                                                                                                                                                               |  |  |  |
| F | 380072DAV                                                                                                                 | O-Ring Service Kit (Vent Cap/Cover)                                                                                                                                                                                  |  |  |  |
| G | 101132DAV                                                                                                                 | Check Valve Service Kit<br>(Ball, Spring, and Retainer)                                                                                                                                                              |  |  |  |
| G |                                                                                                                           |                                                                                                                                                                                                                      |  |  |  |
| Н | 103071DAV                                                                                                                 | Check Valve Assembly (Body and Check Valve Service Kit)                                                                                                                                                              |  |  |  |
|   | (                                                                                                                         | H DOME                                                                                                                                                                                                               |  |  |  |
| Н | 103209PAC                                                                                                                 | Voss Check Valve Assembly (for PACCAR, 2017 and new only)                                                                                                                                                            |  |  |  |
|   |                                                                                                                           |                                                                                                                                                                                                                      |  |  |  |
| Н | 103102DAV                                                                                                                 | Voss Check Valve Assembly (for Navistar)                                                                                                                                                                             |  |  |  |
|   |                                                                                                                           |                                                                                                                                                                                                                      |  |  |  |
| I | 102008DAV                                                                                                                 | Drain Valve (Threads: ½"-14 NPT)                                                                                                                                                                                     |  |  |  |
| J | 103603DAV                                                                                                                 | Combination Drain Kit<br>(includes drain, dust cap and plug for use on units<br>with cover with black band. Part number for unit<br>contains an "E". Replaces ESOC fitting 102844,<br>except on Freightliner Trucks. |  |  |  |
| K | 382160NAV                                                                                                                 | Check Valve Assembly with Hex Cap for Return Fuel Heat (for Navistar)                                                                                                                                                |  |  |  |
| L | 382162DAV                                                                                                                 | Rebuild Kit: Includes: Cover Service Kit (Item B)<br>Collar Seal Check Valve, Drain Valve, Bottom Plate<br>Seal, Bottom Plate Bolts, and Instructions                                                                |  |  |  |
|   | Pre-heater, Overnight Heater, Wrench, Bottom Plate, and Water in Fuel Sensor (WIF) information is on the following pages. |                                                                                                                                                                                                                      |  |  |  |