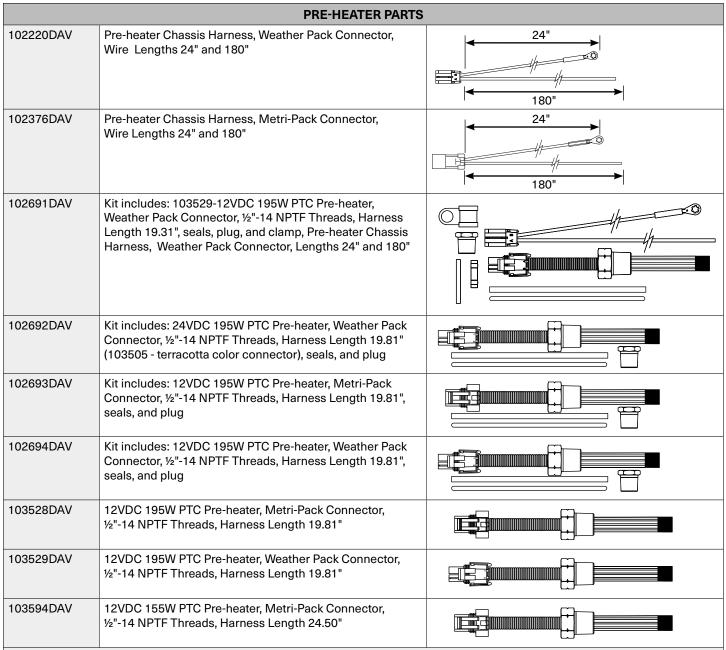

## FUEL PRO® 382 SERVICE PART NUMBERS

A Clarience Technologies Company

\*Note: Visit www.davco.com, Form F1263 for 12VDC and 24VDC Pre-heater Parts for pre-heaters installed prior to 2007. For Specific OEM numbers for pre-heaters, contact customer support at 1-800-328-2611.