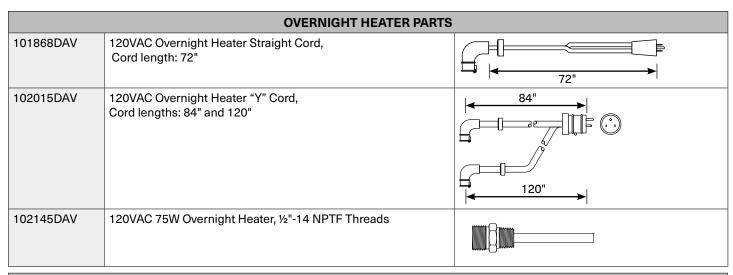

## FUEL PRO® 382 SERVICE PART NUMBERS

A Clarience Technologies Company

\*Note: Visit www.davco.com, Form F1263 for 12VDC and 24VDC Pre-heater Parts for pre-heaters installed prior to 2007. For Specific OEM numbers for pre-heaters, contact customer support at 1-800-328-2611.