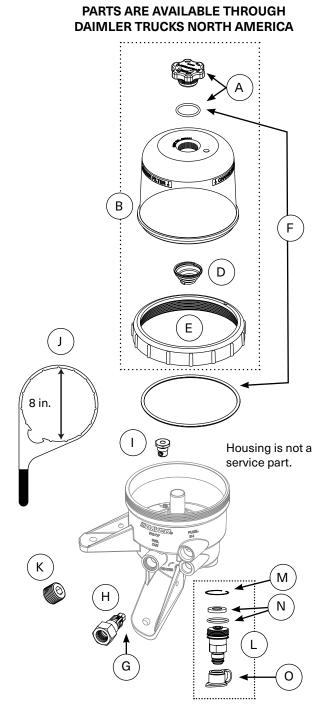

## FUEL PRO® 485 SERVICE PART NUMBERS

A Clarience Technologies Company

| SERVICE PARTS AND KITS |                                                                                               |                                                                                                                          |  |  |
|------------------------|-----------------------------------------------------------------------------------------------|--------------------------------------------------------------------------------------------------------------------------|--|--|
| Α                      | DVC 240023DAV                                                                                 | Vent Cap Service Kit (vent cap and o-ring)                                                                               |  |  |
| В                      | DVC 482044                                                                                    | Cover Service Kit (Collar, Spring, Vent Cap<br>and Vent Cap O-ring - Collar o-ring not<br>included)                      |  |  |
| С                      | DVC 482046DAV                                                                                 | Cover with Red Stripe and Black Band<br>(Collar, Spring, Vent Cap and Vent Cap<br>O-ring, Collar o-ring)                 |  |  |
| C                      |                                                                                               |                                                                                                                          |  |  |
| D                      | DVC 380056                                                                                    | Filter Spring                                                                                                            |  |  |
| Е                      | DVC 482003                                                                                    | Collar                                                                                                                   |  |  |
| F                      | DVC 482022                                                                                    | O-Ring Service Kit (Vent Cap/Cover)                                                                                      |  |  |
| G                      | DVC 101132                                                                                    | Check Valve Service Kit<br>(Ball, Spring, and Retainer)                                                                  |  |  |
| G ( )                  |                                                                                               |                                                                                                                          |  |  |
| Н                      | DVC 482012                                                                                    | Check Valve Assembly (M22)<br>(Body and Check Valve Service Kit)                                                         |  |  |
| H D                    |                                                                                               |                                                                                                                          |  |  |
| I                      | DVC 482010SVC                                                                                 | Bypass Valve                                                                                                             |  |  |
| J                      | DVC 482017                                                                                    | Collar Wrench                                                                                                            |  |  |
| K                      | DVC 020909                                                                                    | Plug                                                                                                                     |  |  |
| L                      | DVC 485022DAV                                                                                 | Quick Connect Drain Valve - Includes: valve body, retaining ring (N), both seals (O), drain valve and protective cap (P) |  |  |
| М                      | DVC 485025DAV                                                                                 | Retaining Ring                                                                                                           |  |  |
| N                      | DVC 485021DAV                                                                                 | Drain Valve Seal Service Kit                                                                                             |  |  |
| 0                      | DVC 102712DAV                                                                                 | Drain Valve Dust Cap                                                                                                     |  |  |
|                        | Pre-heater, Overnight Heater, and Water in Fuel Sensor (WIF) information is on the next page. |                                                                                                                          |  |  |